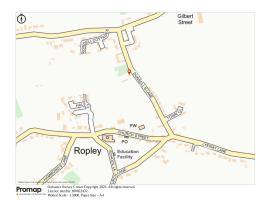

## **DIRECTIONS**

From our offices in Broad Street, turn left into East Street and follow the road out of Alresford, through Bishops Sutton and towards the A31. At the roundabout, take the first exit on to the A31 heading into Ropley and after about a mile, turn right into Gascoigne Lane. Proceed for approximately 3/4 mile and turn right into Dunsells Lane. The plot can be found on the right hand side.