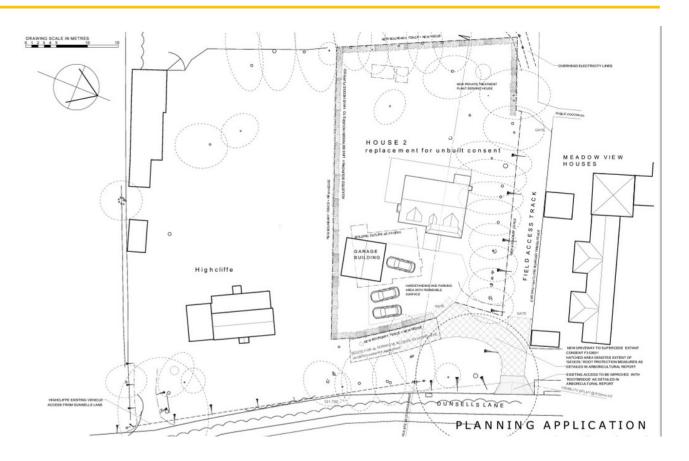

Planning permission is in place for a detached property with driveway parking, garage, garden in (pink on the plan) and access to a further approx two acres of land (in green on the plan). Please note this is not a development opportunity, this is a self build site.

Note: The area in blue is available for a long term lease at a nominal rent

The land can be accessed via the site and a separate footpath from Dunsells Lane.

East Hants Planning REF 31260/006

PLANNING APPLICATION