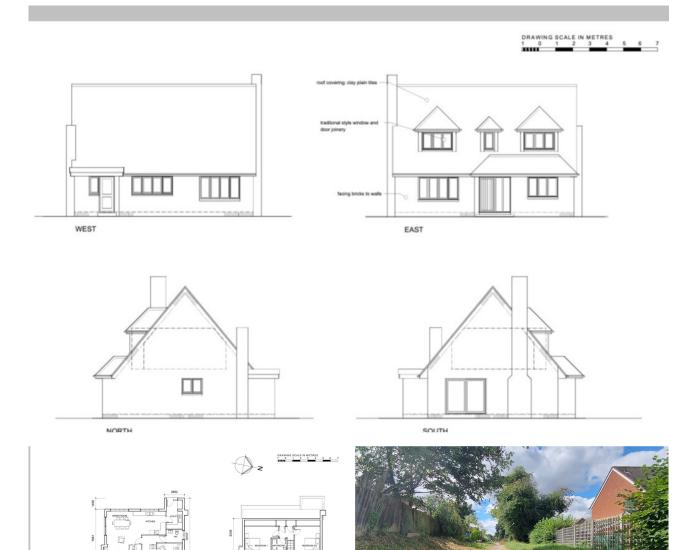

## Asking Price £800,000

- Plot of Land For a Self Build
- Planning for a Detached Property
- Approx Two Acres of Land
- Driveway Parking
- East Hants Planning REF 31260/006

A wonderful opportunity to build your own home in Ropley with approximately two acres of agricultural land. Planning permission in place for a detached property and two acres of land.

Planning permission is in place for a detached property with driveway parking, garage, garden in (pink on the plan) and access to a further approx two acres of land (in green on the plan). Please note this is not a development opportunity, this is a self build site.

FIRST FLOOR

PLANNING APPLICATION