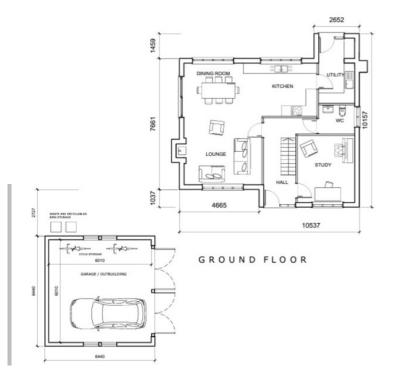

GROUND FLOOR

Ropley is a sought after village where newcomers will be readily welcomed by the community and there is plenty of opportunity to join in with the multitude of local clubs and events should you wish to. It is a quiet village, but has easy access to the A31 and A32 which allow access to London, Winchester and the Midlands. Mainline rail access to London is from Petersfield and Alton. There is a good primary school in the village with a secondary school in nearby Alresford and sixth form education available in both Winchester and Alton.