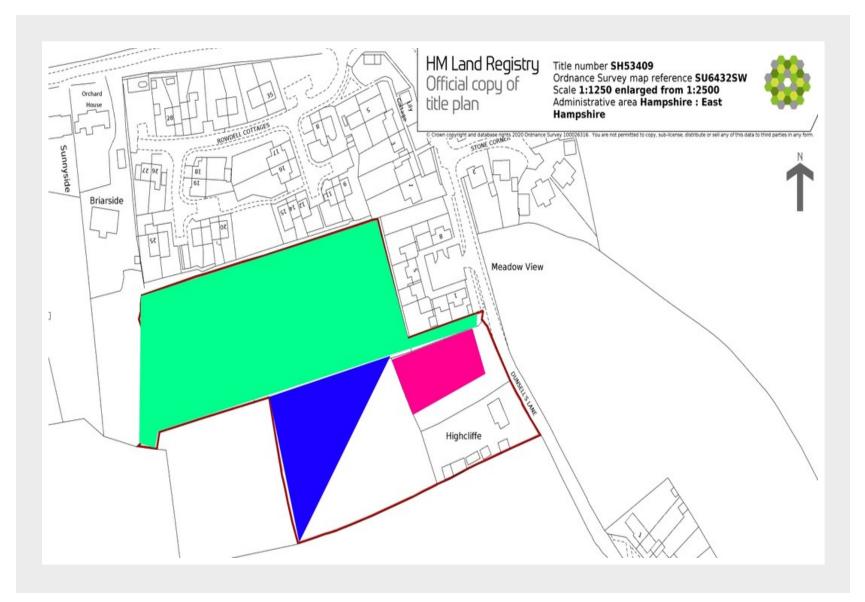

Planning permission is in place for a detached property with driveway parking, garage, garden in (pink on the plan) and access to a further approx two acres of land (in green on the plan). Please note this is not a development opportunity, this is a self build site.

Note: The area in blue is available for a long term lease at a nominal rent

The land can be accessed via the site and a separate footpath from Dunsells Lane.

East Hants Planning REF 31260/006

PLANNING APPLICATION